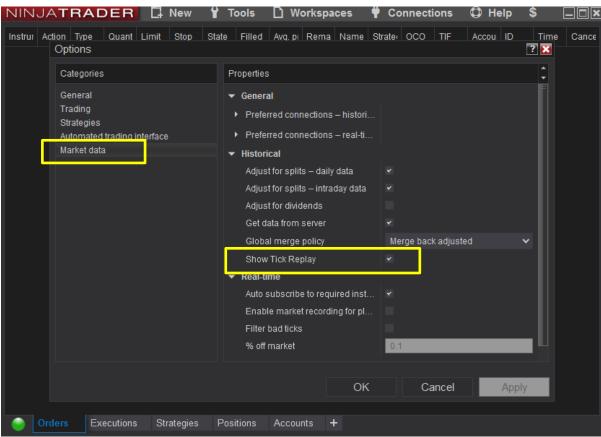

Also, it is very important that you have the tick replay setting enabled.

If you don't know if you have it enabled, you can check by going to the Control Panel and clicking on Tools ---> Options ---> Market Data then under the properties on the right side of the window, making sure "Show Tick Replay" is enabled with a tick.

If "Show Tick Replay" is not enabled, then the tools will not work properly. Your chart will be empty.

Here is how to check if you have the "Tick Replay" enabled or not.

You will know if "Show Tick Replay" is enabled when you go to open a chart and you either have the option to enable "Tick Replay" or not.

Try opening a chart and check if you have this option:

Just make sure it is ticked when opening a chart.

If you try to open a chart but you don't see that box, for example, it looks like this (missing the words "Tick Replay), then you need to follow the steps I just mentioned about going to the Control Panel and clicking on Tools ---> Options ---> Market Data then under the properties on the right side of the window, making sure "Show Tick Replay" is enabled with a tick.