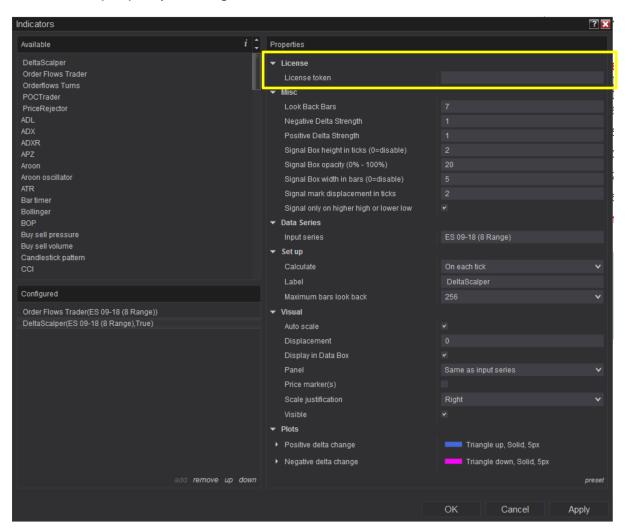

After installing this tool, you will need to enter in the license token in the indicator's property setting.

Your license token will come to you via email and look like this:

License created

## License created

Customer: mvaltos@Yahoo.com Products: DeltaScalper.

License token: 639a40560138471b8ba2ea8f36789191.

Copyright @ 2018 licensr.cloud

Just copy and paste the numbers and letters (not the . at the end) into the box in the setting and click Apply, then OK.