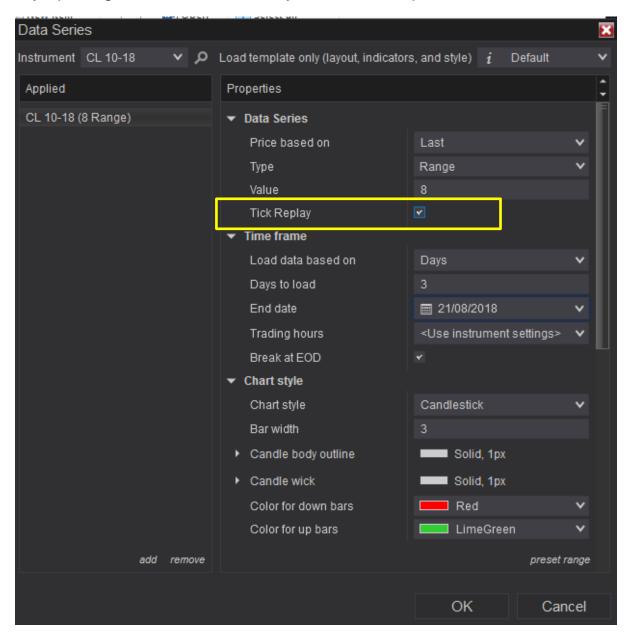

If "Show Tick Replay" is not enabled, then the tools will not work properly. Your chart will be empty.

Here is how to check if you have the "Tick Replay" enabled or not.

You will know if "Show Tick Replay" is enabled when you go to open a chart and you either have the option to enable "Tick Replay" or not.

Try opening a chart and check if you have this option:

Just make sure it is ticked when opening a chart.

If you try to open a chart but you don't see that box, for example, it looks like this (missing the words "Tick Replay), then you need to follow the steps I just mentioned about going to the Control Panel and clicking on Tools ---> Options ---> Market Data then under the properties on the right side of the window, making sure "Show Tick Replay" is enabled with a tick.