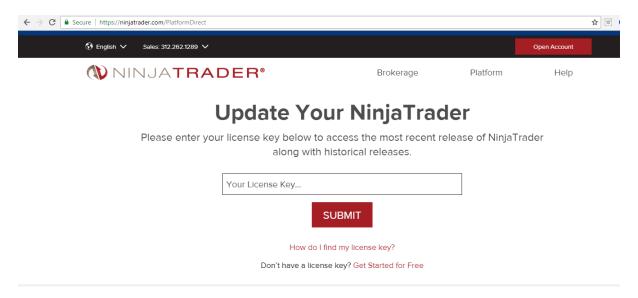

To upgrade to the latest version of NinjaTrader 8 go to:

http://www.ninjatrader.com/PlatformDirect and follow the instructions on that page which is just entering your NinjaTrader License Key.

If you are not sure what version of NinjaTrader 8 you are running or what your NinjaTrader License ID is that you would enter into the box to get the latest version of NinjaTrader 8, you can check it by going to the Control Panel and clicking on Help ---> About.