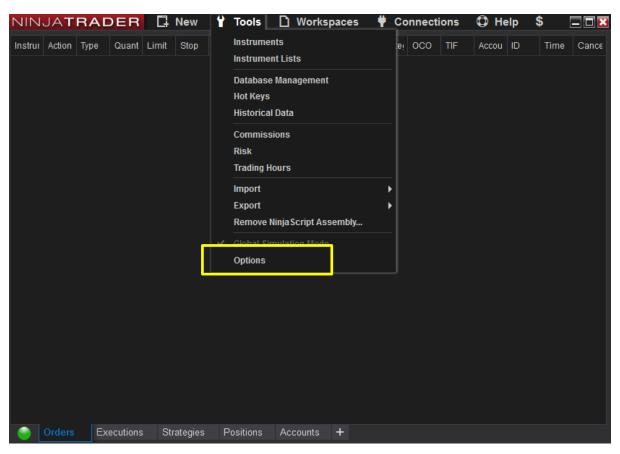

Also, it is very important that you have the tick replay setting enabled.

If you don't know if you have it enabled, you can check by going to the Control Panel and clicking on Tools ---> Options ---> Market Data then under the properties on the right side of the window, making sure "Show Tick Replay" is enabled with a tick.