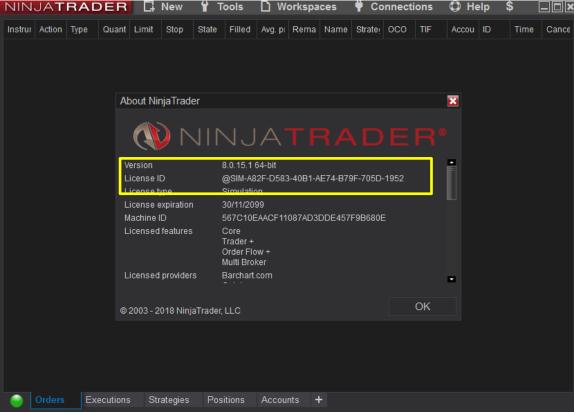

Please be sure that you are running the latest version of NinjaTrader 8. The software is designed to work best with the most recent version of NinjaTrader 8, which currently is NinjaTrader 8 version 8.0.15.1

To upgrade to the latest version of NinjaTrader 8 go to:

http://www.ninjatrader.com/PlatformDirect and follow the instructions on that page which is just entering your NinjaTrader License Key.

If you are not sure what version of NinjaTrader 8 you are running or what your NinjaTrader License ID is that you would enter into the box to get the latest version of NinjaTrader 8, you can check it by going to the Control Panel and clicking on Help ---> About.