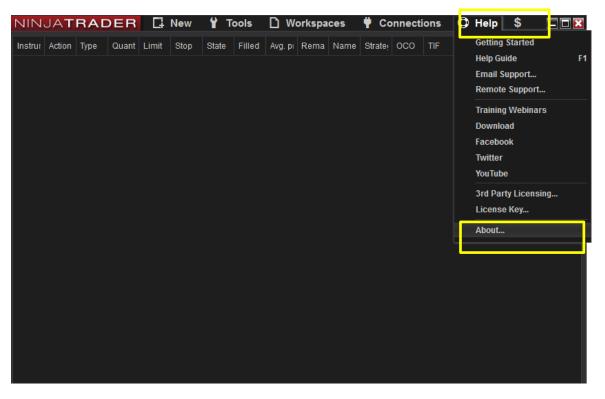

To upgrade to the latest version of NinjaTrader 8 go to:

http://www.ninjatrader.com/PlatformDirect and follow the instructions on that page which is just entering your NinjaTrader License Key.

If you are not sure what version of NinjaTrader 8 you are running or what your NinjaTrader License ID is that you would enter into the box to get the latest version of NinjaTrader 8, you can check it by going to the Control Panel and clicking on Help ---> About.