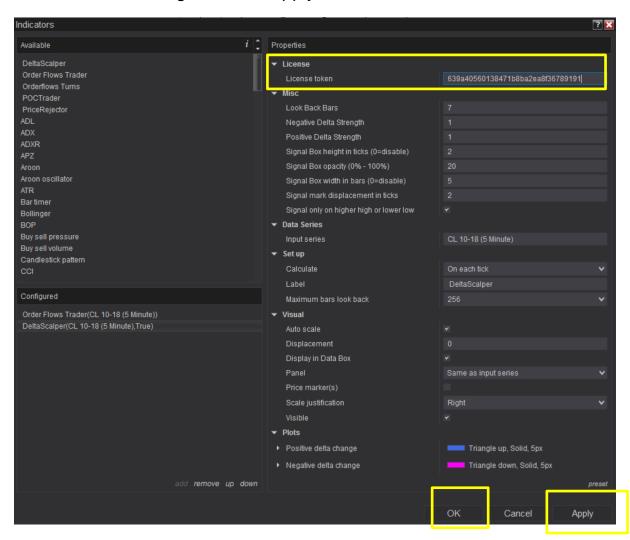

## License created

Customer: mvaltos@Yahoo.com Products: DeltaScalper.

License token: 639a40560138471b8ba2ea8f36789191.

Copyright @ 2018 licensr.cloud

Just copy and paste the numbers and letters (not the . at the end) into the box in the setting and click Apply, then OK.